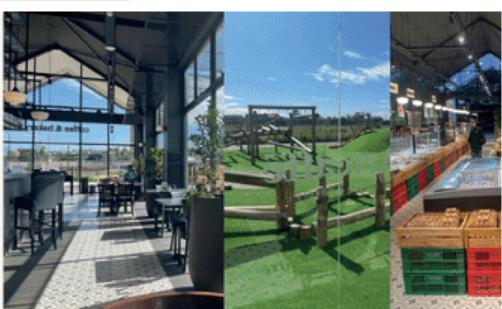

#### **COBB SALAD**

1290/-

Lettuce, cucumbers, tomatoes, avocado, grilled chicken, bacon, blue cheese, boiled egg, dressed with Ranch dressing served with garlic bread

Beef bacon option available

a-Nakuru Highway.

From Italy with Love!

https://artcaffemenu.ubuntu.click 14/23