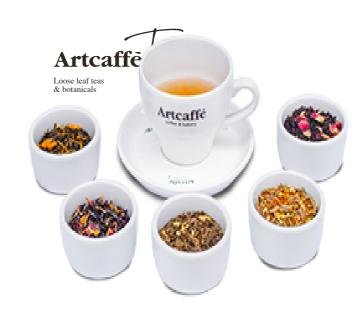

## TEAS

| KENYAN TEA                                | 270/- |
|-------------------------------------------|-------|
| FRESH MOROCCAN MINT (2) Served with honey | 280/- |
| BLACK MASALA TEA N                        | 280/- |

Black tea with ginger root, cinnamon, cardamom, and cloves

ArtCaffe Menu

SINGLE DOUBLE

**VANILLA LATTE** 

330/- 380/-

Caramel and Hazelnut options available

SINGLE DOUBLE

**HAZELNUT CAPPUCCINO**  330/- 380/-