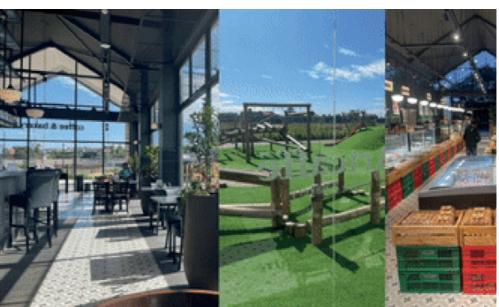

#### **COBB SALAD**

1290/-

Lettuce, cucumbers, tomatoes, avocado, grilled chicken, bacon, blue cheese, boiled egg, dressed with Ranch dressing served with garlic bread

Beef bacon option available

a-Nakuru Highway.

From Italy with Love!

https://artcaffemenu.ubuntu.click 14/23