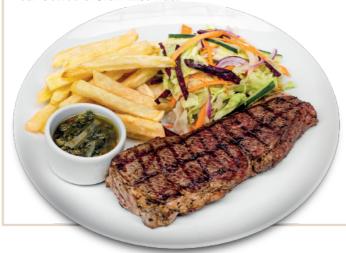

## Steak of the day

Our prime aged beef make the perfect meal, flavoured with our Coffee & Star Anise Rub.

### OUR STFAKS

| MINUTE STEAK | 2000/- |
|--------------|--------|
| DENVER       | 2500/- |
| RUMP         | 2500/- |
| DELMONICO    | 2500/- |

#### ASK YOUR WAITER

\*All steaks are subject to availability & Price dependent on choice of cut.

Served with either chimichuri or mushroom sauce and a side of your choice. You can enjoy our steaks your way, rare to well done with a glass of wine!